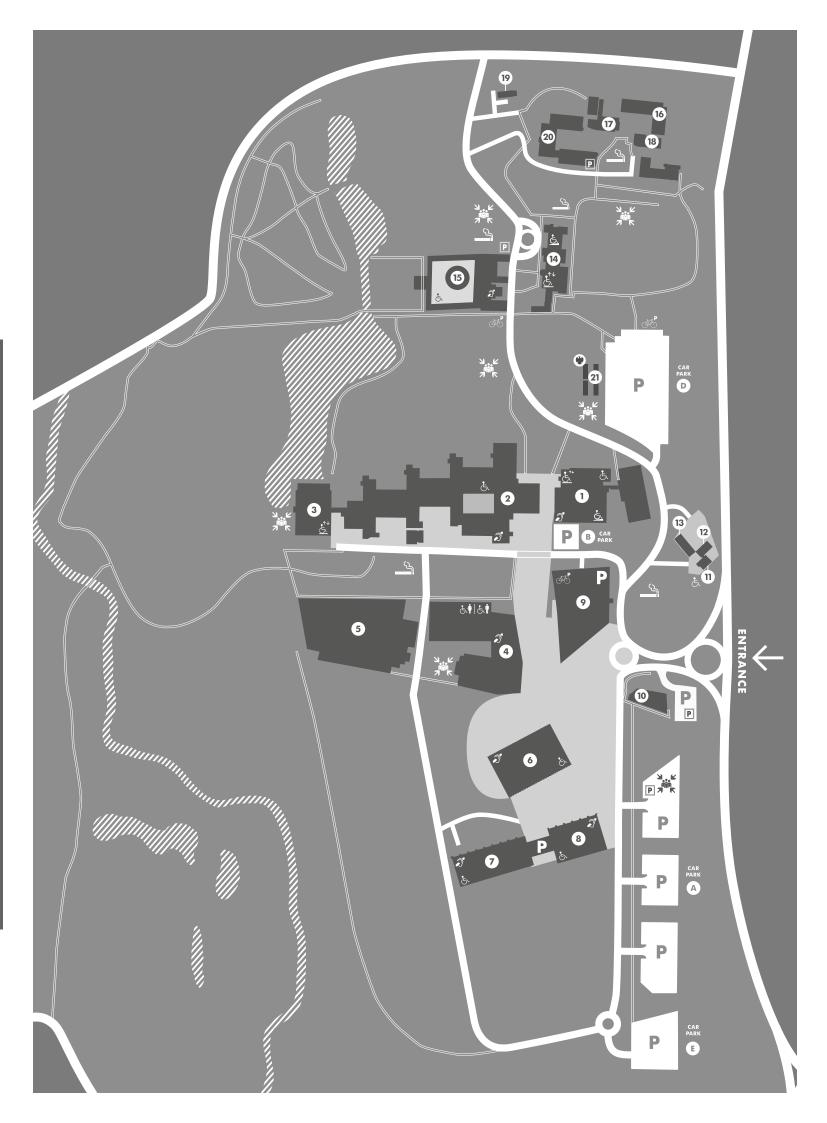

- EMBL-EBI Main Building (and East Wing)
- 2 Sanger Institute
  Sulston Laboratories
- 3 West Pavilion
- Morgan Building (Data Centre)
- Research Support Facility
- 6 EMBL-EBI South Building (home of ELIXIR)
- 7 Ogilvie Building
- 8 BioData Innovation Centre
- 9 Cairns Pavilion (restaurant)
- 10 Visitor Reception
- East Lodge
- Gardeners' Store
- 13 Water Pump Room
- 14 Hinxton Hall
- 15 Conference Centre
- 16 Willow Court A
- Willow Court B
- 18 Tennis Court Suite
- 19 North Lodge
- 20 Mulberry Court
- 21 Portacabins
- Barclays Bank